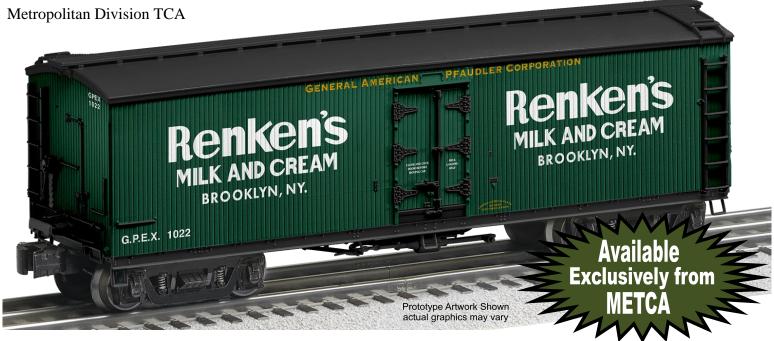

Renkens Milk and Cream Milk Reefer Order Form

Yo, fuhgeddaboudit! Renken's from Brooklyn makes da best milk and cream. You got a problem wit dat? The M. H. Renken Dairy Co. was located in what was then a rural Brooklyn, NY. From 1888 through 1959, Renken's produced milk and cream at its Brooklyn dairy in conjunction with its creameries in upstate NY and Pennsylvania. The unique Renken's font is emblazoned on the side of this Lionel Milk Reefer. Cars feature die-cast truck sideframes, diecast operating couplers (with improved performance over 2020 milk reefer releases), opening doors, removable roof, and internal simulated glass lined milk storage tanks which can be seen when removing the roof. Please, do not delay; order today. You can also order online and pay with your credit card or PayPal. Go to www.METCA.org Order now.